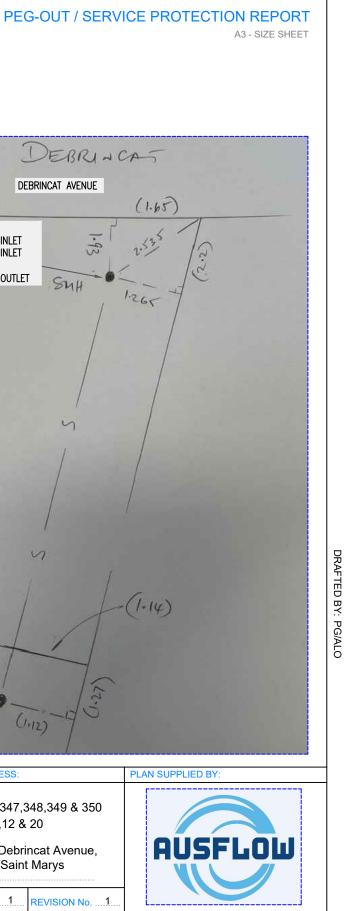

DEBRINCAT AVENUE MANHOLE DEPTH TO INVERT: 1-93 2.55m DEPTH TO INVERT AT INLET 2.12m DEPTH TO INVERT AT INLET (DROP JUNCTION) 2.59m DEPTH TO INVERT AT OUTLET SUH BIRCH STREET 5 n (1.12)

| PLAN TO BE READ IN CONJUNCTION<br>WITH CURRENT SURVEY PLAN                                                                                                                                                                                                  |  | UTILITIES LOCATED:         |          |           |      |           | SITE STRATA (CIRCLE APPLICABLE) |              |                                                                               |       |        |                     |       |                                                           | PROPERTY ADDRESS: |  |
|-------------------------------------------------------------------------------------------------------------------------------------------------------------------------------------------------------------------------------------------------------------|--|----------------------------|----------|-----------|------|-----------|---------------------------------|--------------|-------------------------------------------------------------------------------|-------|--------|---------------------|-------|-----------------------------------------------------------|-------------------|--|
|                                                                                                                                                                                                                                                             |  | SERVICE                    | DATE     | SIZE (mm) | TYPE |           |                                 | ROCK         |                                                                               |       |        | NEL RUBBISH<br>FILL | OTHER | LOTS:                                                     |                   |  |
|                                                                                                                                                                                                                                                             |  | EXISTING SEWER:            | 23/05/23 | 3 150     | VC   | (CLAY)    | ROCK                            | TRENCH       | SAND SHA                                                                      | SHALE | TUNNEL |                     |       | 305, 345, 346,347,348,349 & 350<br>No. 2,4,6,8,10,12 & 20 |                   |  |
| PRIOR TO COMMENCEMENT OF EXCAVATION FOR<br>PROPOSED AND / OR EXISTING SERVICES CONTACT:<br>DIAL BEFORE YOU DIG Ph. 1100<br>ELECTRICITY AUSGRID Ph. 4951 4555<br>GAS AGILITY Ph. 132 909<br>TELECOMM. TELSTRA Ph. 9204 0880<br>GIVE AT LEAST 48 HOURS NOTICE |  | COUNCIL STORM WATER ASSET: | -        | -         | -    |           | INCINC                          | INCLINOIT    |                                                                               |       |        |                     |       |                                                           |                   |  |
|                                                                                                                                                                                                                                                             |  |                            | -        | -         | -    | I Gabrie  | Austin, of                      | Ausflow Pty  | Street name:<br>Birch street & Debrincat Avenue,<br>Suburb: North Saint Marys |       |        |                     |       |                                                           |                   |  |
|                                                                                                                                                                                                                                                             |  | POTABLE WATER:             | -        | -         | -    | the infor | mation sho                      | own on the r |                                                                               |       |        |                     |       |                                                           |                   |  |
|                                                                                                                                                                                                                                                             |  |                            |          |           |      | instructi | ons.                            |              |                                                                               |       |        |                     |       |                                                           |                   |  |
|                                                                                                                                                                                                                                                             |  |                            |          |           |      | ΠΑΝ       |                                 |              |                                                                               |       |        |                     |       | · · · · · · · · · · · · · · · · · · ·                     |                   |  |
|                                                                                                                                                                                                                                                             |  |                            |          |           |      |           |                                 |              |                                                                               |       |        |                     |       |                                                           |                   |  |
|                                                                                                                                                                                                                                                             |  |                            |          |           |      |           |                                 |              |                                                                               |       |        |                     |       |                                                           | REVISION No1.     |  |