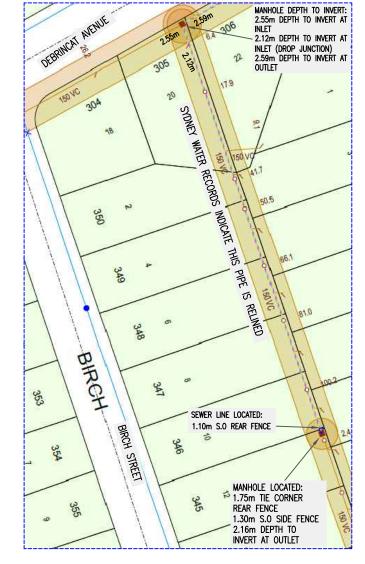

NOTE : UNABLE TO LOCATE SIDELINES ON SITE DUE TO NO ACCESS POINTS IN NEIGHBOR'S PROPERTIES & ALSO BOUNDARY TRAPS IDENTIFIED, CAMERA WILL NOT GO AROUND BEND.

DIMENSIONS TO MANHOLES PROVIDED BY SURVEYORS NORTON SURVEY PARTNERS – REFER SURVEY PLAN DATED 17/05/2023 (DRAWING NUMBER: N/A, ISSUE N/A). AUSFLOW PROVIDE NO WARRANTY AS TO THE ACCURACY OF THIS INFORMATION & THESE DIMENSIONS.

DEBRINCAT AVENUE MANHOLE DEPTH TO INVERT: 1-93 2.55m DEPTH TO INVERT AT INLET 2.12m DEPTH TO INVERT AT INLET (DROP JUNCTION) 2.59m DEPTH TO INVERT AT OUTLET SUH BIRCH STREET 5 n (1.12)

| PLAN TO BE READ IN CONJUNCTION<br>WITH CURRENT SURVEY PLAN                                                                                                                                                                                                  |  | UTILITIES LOCATED:         |          |           |      |           | SITE STRATA (CIRCLE APPLICABLE) |              |                                                                               |       |        |                     |       |                                                           | PROPERTY ADDRESS: |  |
|-------------------------------------------------------------------------------------------------------------------------------------------------------------------------------------------------------------------------------------------------------------|--|----------------------------|----------|-----------|------|-----------|---------------------------------|--------------|-------------------------------------------------------------------------------|-------|--------|---------------------|-------|-----------------------------------------------------------|-------------------|--|
|                                                                                                                                                                                                                                                             |  | SERVICE                    | DATE     | SIZE (mm) | TYPE |           |                                 | ROCK         |                                                                               |       |        | NEL RUBBISH<br>FILL | OTHER | LOTS:                                                     |                   |  |
|                                                                                                                                                                                                                                                             |  | EXISTING SEWER:            | 23/05/23 | 3 150     | VC   | (CLAY)    | ROCK                            | TRENCH       | SAND SHA                                                                      | SHALE | TUNNEL |                     |       | 305, 345, 346,347,348,349 & 350<br>No. 2,4,6,8,10,12 & 20 |                   |  |
| PRIOR TO COMMENCEMENT OF EXCAVATION FOR<br>PROPOSED AND / OR EXISTING SERVICES CONTACT:<br>DIAL BEFORE YOU DIG Ph. 1100<br>ELECTRICITY AUSGRID Ph. 4951 4555<br>GAS AGILITY Ph. 132 909<br>TELECOMM. TELSTRA Ph. 9204 0880<br>GIVE AT LEAST 48 HOURS NOTICE |  | COUNCIL STORM WATER ASSET: | -        | -         | -    |           | INCINC                          | INCLINOIT    |                                                                               |       |        |                     |       |                                                           |                   |  |
|                                                                                                                                                                                                                                                             |  |                            | -        | -         | -    | I Gabrie  | Austin, of                      | Ausflow Pty  | Street name:<br>Birch street & Debrincat Avenue,<br>Suburb: North Saint Marys |       |        |                     |       |                                                           |                   |  |
|                                                                                                                                                                                                                                                             |  | POTABLE WATER:             | -        | -         | -    | the infor | mation sho                      | own on the r |                                                                               |       |        |                     |       |                                                           |                   |  |
|                                                                                                                                                                                                                                                             |  |                            |          |           |      | instructi | ons.                            |              |                                                                               |       |        |                     |       |                                                           |                   |  |
|                                                                                                                                                                                                                                                             |  |                            |          |           |      | ΠΑΝ       |                                 |              |                                                                               |       |        |                     |       | · · · · · · · · · · · · · · · · · · ·                     |                   |  |
|                                                                                                                                                                                                                                                             |  |                            |          |           |      |           |                                 |              |                                                                               |       |        |                     |       |                                                           |                   |  |
|                                                                                                                                                                                                                                                             |  |                            |          |           |      |           |                                 |              |                                                                               |       |        |                     |       |                                                           | REVISION No1.     |  |